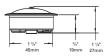

| #         | Description                              | Quantity |
|-----------|------------------------------------------|----------|
| 1         | Type-M1 1" Allow Dome Tweeter            | 2        |
| 2         | Neo Type-M Crossover                     | 2        |
| 3         | Tweeter Grille                           | 2        |
| 4         | Tweeter Flush-Mount                      | 2        |
| 5         | Tweeter Angle-Mount (top)                | 2        |
| 6         | Tweeter Angle-Mount (bottom)             | 2        |
| not shown | Tweeter Hardware Pack                    | 2        |
| 7         | Spring Clips                             | 4        |
| 8         | Terminated Tweeter Wire                  | 2        |
| 9         | #8 x <sup>3</sup> /8" Pan Head Screw     | 2        |
| 10        | #8 x <sup>1</sup> /2" Self-Tapping Screw | 4        |
| 11        | #8 x 1" Self-Tapping Screw               | 8        |
| 12        | 1 <sup>1</sup> /2" Hex Nut               | 2        |
| 13        | Hex Key                                  | 1        |